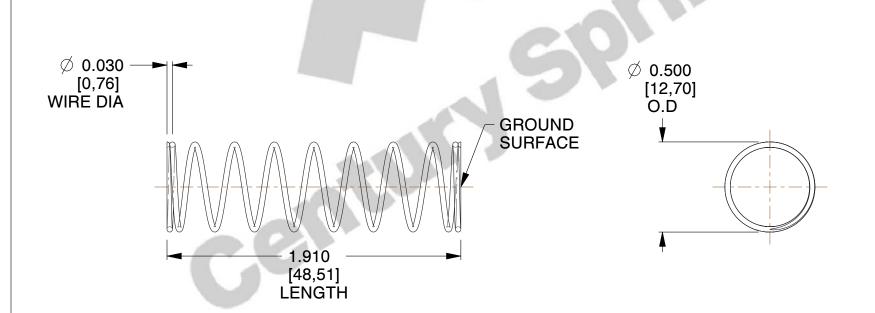

## **NOTES:**

1. Material : Spring Steel 2. Finish : Glod Irridite

3. Ends: Closed and Ground

4. Total Coils: 10.000

5. Sugg. Max. Deflection: 0.510 (in)6. Sugg. Max. Load: 2.300 (lbs)

7. All Drawing Dimensions are in Inches [mm]