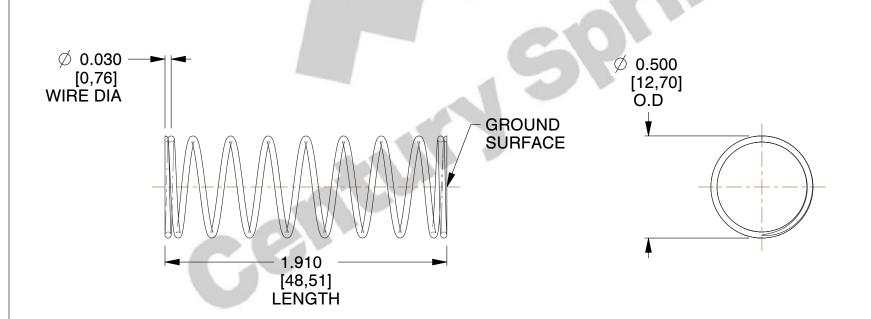

## **NOTES:**

1. Material: Spring Steel 2. Finish: Glod Irridite

3. Ends: Closed and Ground

4. Total Coils: 10.000

5. Sugg. Max. Deflection: 0.330 (in) 6. Sugg. Max. Load: 2.300 (lbs)

7. All Drawing Dimensions are in Inches [mm]

SCALE

2.128

11772

COMPONENT

**COMPRESSION SPRINGS** 

UNIT INCH [mm] SHEET

**SPRINGS** 

1 of 1