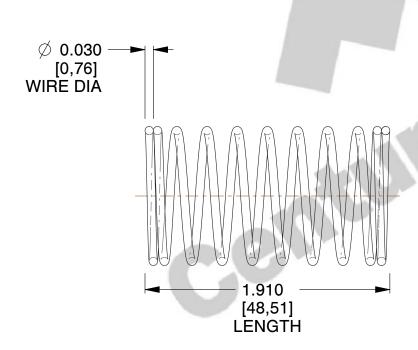

## **NOTES:**

1. Material : Spring Steel 2. Finish : Glod Irridite

3. Ends: Closed

4. Total Coils: 10.000

5. Sugg. Max. Deflection: 0.300 (in)6. Sugg. Max. Load: 2.300 (lbs)

7. All Drawing Dimensions are in Inches [mm]