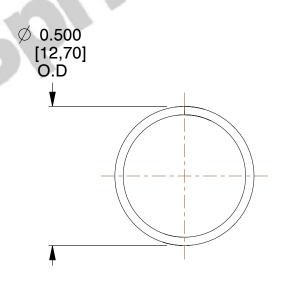

## **NOTES:**

1. Material : Spring Steel 2. Finish : Glod Irridite

3. Ends: Closed

4. Total Coils: 10.000

5. Sugg. Max. Deflection: 0.300 (in)6. Sugg. Max. Load: 2.300 (lbs)

7. All Drawing Dimensions are in Inches [mm]