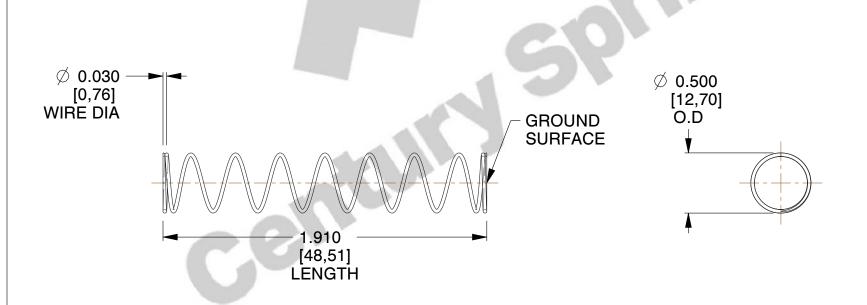

## **NOTES:**

Material : Spring Steel
Finish : Glod Irridite

3. Ends: Closed and Ground

4. Total Coils: 10.000

5. Sugg. Max. Deflection: 1.100 (in)6. Sugg. Max. Load: 2.300 (lbs)

7. All Drawing Dimensions are in Inches [mm]