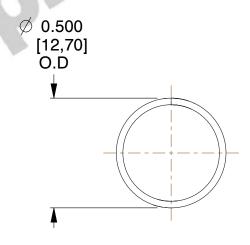

## **NOTES:**

Material : Hard Drawn
 Finish : Glod Irridite

3. Ends: Closed

4. Total Coils: 10.000

5. Sugg. Max. Deflection: 0.550 (in)6. Sugg. Max. Load: 2.300 (lbs)

7. All Drawing Dimensions are in Inches [mm]