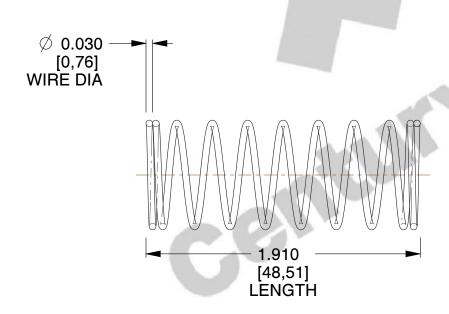

## **NOTES:**

Material : Hard Drawn
 Finish : Glod Irridite

3. Ends: Closed

4. Total Coils: 10.000

5. Sugg. Max. Deflection: 0.550 (in)6. Sugg. Max. Load: 2.300 (lbs)

7. All Drawing Dimensions are in Inches [mm]