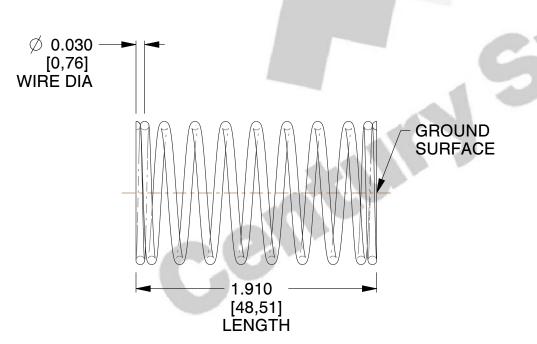

## **NOTES:**

1. Material : Spring Steel 2. Finish : Glod Irridite

3. Ends: Closed and Ground

4. Total Coils: 10.000

5. Sugg. Max. Deflection: 0.270 (in)6. Sugg. Max. Load: 2.300 (lbs)

7. All Drawing Dimensions are in Inches [mm]

SCALE

2.985

COMPONENT

•

11772

INCH [mm]

**SPRINGS** 

COMPRESSION SPRINGS