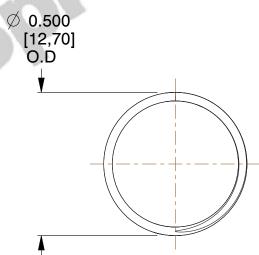

## **NOTES:**

1. Material : Spring Steel 2. Finish : Glod Irridite

3. Ends: Closed and Ground

4. Total Coils: 10.000

5. Sugg. Max. Deflection: 0.270 (in)6. Sugg. Max. Load: 2.300 (lbs)

7. All Drawing Dimensions are in Inches [mm]

SCALE

2.985

COMPONENT

•

11772

INCH [mm]

**SPRINGS** 

COMPRESSION SPRINGS