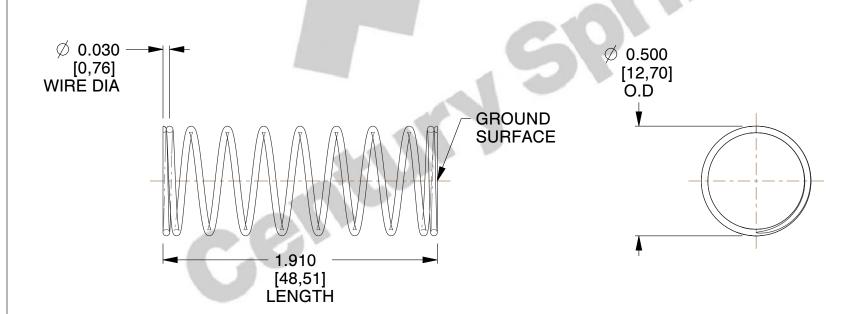

## **NOTES:**

1. Material : Spring Steel 2. Finish : Glod Irridite

3. Ends: Closed and Ground

4. Total Coils: 10.000

5. Sugg. Max. Deflection : 0.090 (in)6. Sugg. Max. Load : 2.300 (lbs)

7. All Drawing Dimensions are in Inches [mm]

SCALE

2.286

COMPONENT SPRINGS

11772

COMPRESSION SPRINGS

SPRINGS

UNIT
INCH [mm]
SHEET

1 of 1