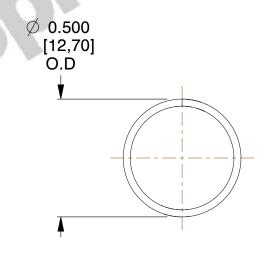

## **NOTES:**

1. Material : Spring Steel 2. Finish : Glod Irridite

3. Ends: Closed

4. Total Coils: 10.000

5. Sugg. Max. Deflection: 0.220 (in)6. Sugg. Max. Load: 2.300 (lbs)

7. All Drawing Dimensions are in Inches [mm]