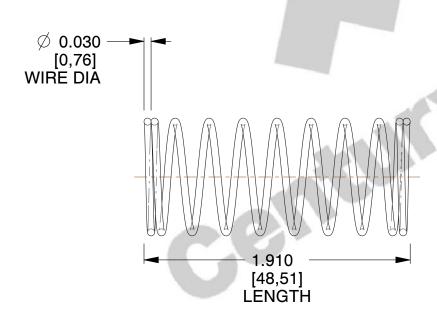

## **NOTES:**

1. Material : Spring Steel 2. Finish : Glod Irridite

3. Ends: Closed

4. Total Coils: 10.000

5. Sugg. Max. Deflection: 0.220 (in)6. Sugg. Max. Load: 2.300 (lbs)

7. All Drawing Dimensions are in Inches [mm]