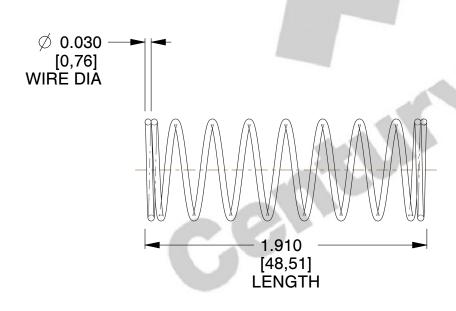

## **NOTES:**

1. Material : Music Wire 2. Finish : Glod Irridite

3. Ends: Closed

4. Total Coils: 10.000

5. Sugg. Max. Deflection: 0.940 (in)6. Sugg. Max. Load: 2.300 (lbs)

7. All Drawing Dimensions are in Inches [mm]