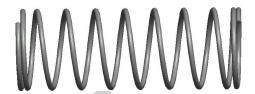

## **NOTES:**

1. Material : Music Wire 2. Finish : Glod Irridite

3. Ends: Closed

4. Total Coils: 10.000

5. Sugg. Max. Deflection: 0.940 (in)6. Sugg. Max. Load: 2.300 (lbs)

7. All Drawing Dimensions are in Inches [mm]