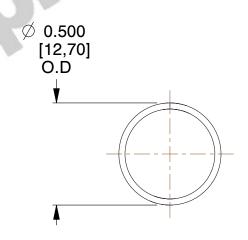

## **NOTES:**

1. Material : Music Wire 2. Finish : Glod Irridite

3. Ends: Closed

4. Total Coils: 10.000

5. Sugg. Max. Deflection: 0.940 (in)6. Sugg. Max. Load: 2.300 (lbs)

7. All Drawing Dimensions are in Inches [mm]