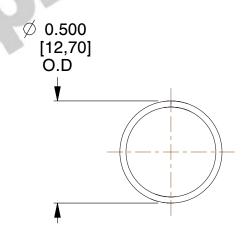

## **NOTES:**

Material : Music Wire
Finish : Glod Irridite

3. Ends: Closed

4. Total Coils: 10.000

5. Sugg. Max. Deflection: 0.960 (in)6. Sugg. Max. Load: 2.300 (lbs)

7. All Drawing Dimensions are in Inches [mm]