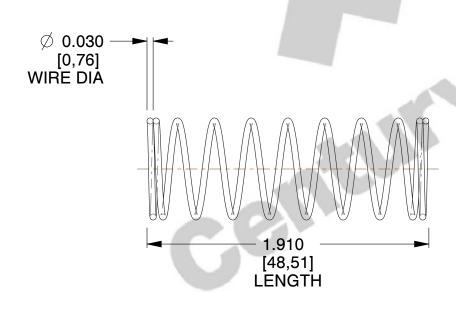

## **NOTES:**

Material : Music Wire
Finish : Glod Irridite

3. Ends: Closed

4. Total Coils: 10.000

5. Sugg. Max. Deflection: 0.960 (in)6. Sugg. Max. Load: 2.300 (lbs)

7. All Drawing Dimensions are in Inches [mm]