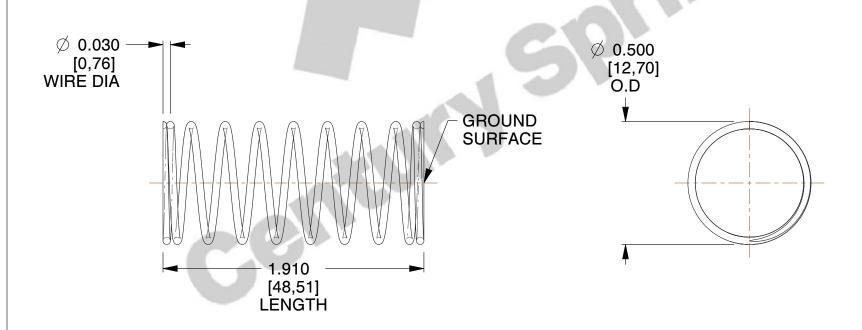

## **NOTES:**

1. Material : Spring Steel 2. Finish: Glod Irridite

3. Ends: Closed and Ground

4. Total Coils: 10.000

5. Sugg. Max. Deflection: 0.130 (in) 6. Sugg. Max. Load: 2.300 (lbs)

7. All Drawing Dimensions are in Inches [mm]