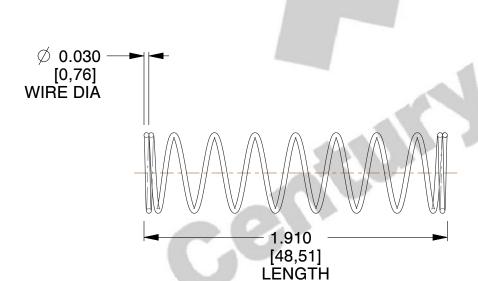

## **NOTES:**

Material : Hard Drawn
 Finish : Glod Irridite

3. Ends: Closed

4. Total Coils: 10.000

5. Sugg. Max. Deflection: 0.930 (in) 6. Sugg. Max. Load: 2.300 (lbs)

7. All Drawing Dimensions are in Inches [mm]