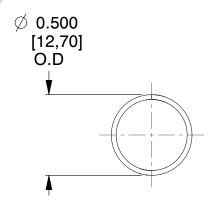

## **NOTES:**

Material : Hard Drawn
 Finish : Glod Irridite

3. Ends: Closed

4. Total Coils: 10.000

5. Sugg. Max. Deflection: 0.930 (in) 6. Sugg. Max. Load: 2.300 (lbs)

7. All Drawing Dimensions are in Inches [mm]