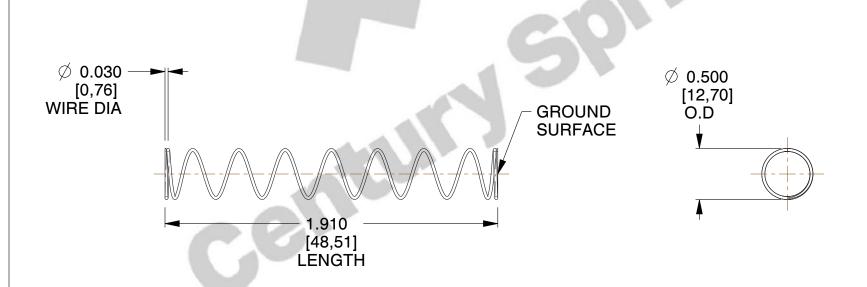

## **NOTES:**

1. Material : Spring Steel 2. Finish : Glod Irridite

3. Ends: Closed and Ground

4. Total Coils: 10.000

5. Sugg. Max. Deflection: 0.810 (in)6. Sugg. Max. Load: 2.300 (lbs)

7. All Drawing Dimensions are in Inches [mm]