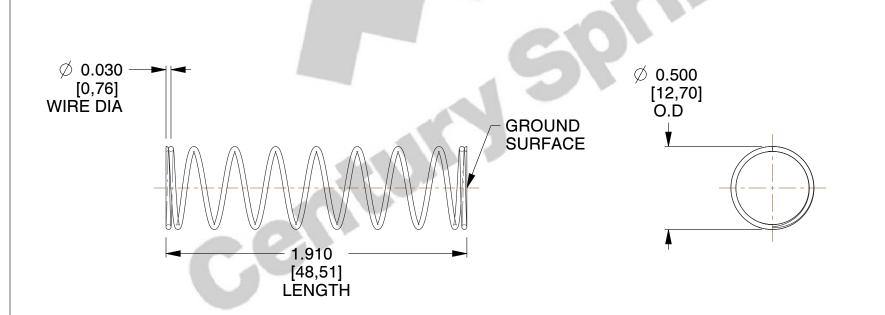

## **NOTES:**

Material : Spring Steel
Finish : Glod Irridite

3. Ends: Closed and Ground

4. Total Coils: 10.000

Sugg. Max. Deflection: 1.300 (in)
Sugg. Max. Load: 2.300 (lbs)

7. All Drawing Dimensions are in Inches [mm]