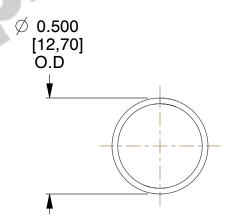

## **NOTES:**

1. Material : Spring Steel 2. Finish: Glod Irridite

3. Ends: Closed

4. Total Coils: 10.000

5. Sugg. Max. Deflection: 0.660 (in) 6. Sugg. Max. Load: 2.300 (lbs)

7. All Drawing Dimensions are in Inches [mm]