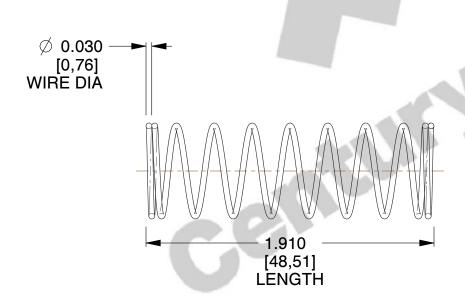

## **NOTES:**

1. Material : Spring Steel 2. Finish: Glod Irridite

3. Ends: Closed

4. Total Coils: 10.000

5. Sugg. Max. Deflection: 0.660 (in) 6. Sugg. Max. Load: 2.300 (lbs)

7. All Drawing Dimensions are in Inches [mm]