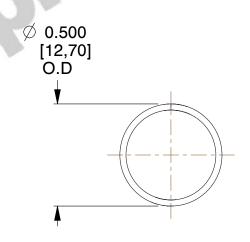

## **NOTES:**

Material : Spring Steel
Finish : Glod Irridite

3. Ends: Closed

4. Total Coils: 10.000

5. Sugg. Max. Deflection: 0.770 (in)6. Sugg. Max. Load: 2.300 (lbs)

7. All Drawing Dimensions are in Inches [mm]