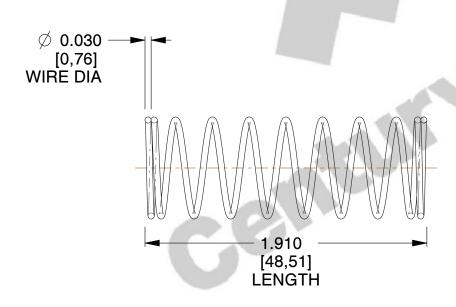

## **NOTES:**

Material : Spring Steel
Finish : Glod Irridite

3. Ends: Closed

4. Total Coils: 10.000

5. Sugg. Max. Deflection: 0.770 (in)6. Sugg. Max. Load: 2.300 (lbs)

7. All Drawing Dimensions are in Inches [mm]