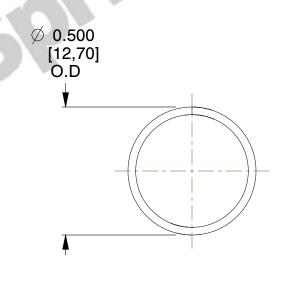

## **NOTES:**

1. Material : Spring Steel 2. Finish : Glod Irridite

3. Ends: Closed

4. Total Coils: 10.000

5. Sugg. Max. Deflection: 0.640 (in)6. Sugg. Max. Load: 2.300 (lbs)

7. All Drawing Dimensions are in Inches [mm]