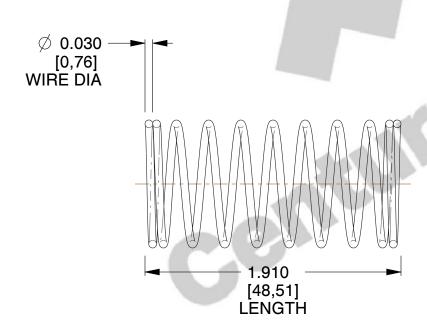

## **NOTES:**

1. Material : Spring Steel 2. Finish : Glod Irridite

3. Ends: Closed

4. Total Coils: 10.000

5. Sugg. Max. Deflection: 0.640 (in)6. Sugg. Max. Load: 2.300 (lbs)

7. All Drawing Dimensions are in Inches [mm]