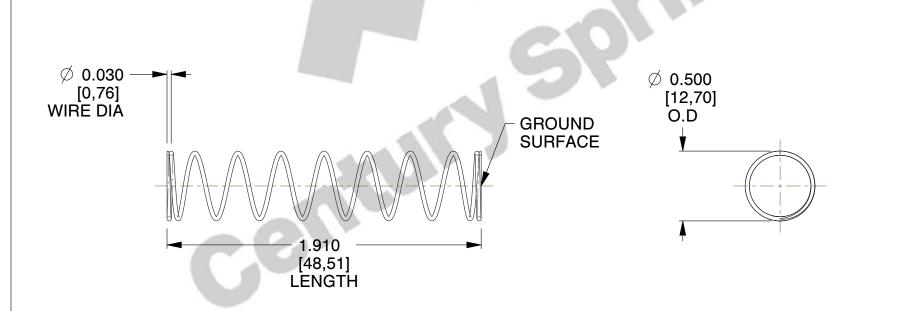

## **NOTES:**

Material : Spring Steel
 Finish : Glod Irridite

3. Ends: Closed and Ground

4. Total Coils: 10.000

5. Sugg. Max. Deflection: 1.500 (in) 6. Sugg. Max. Load: 2.300 (lbs)

7. All Drawing Dimensions are in Inches [mm]

SCALE

1.455

11772

UNIT
INCH [mm]

**SPRINGS** 

**COMPRESSION SPRINGS** 

COMPONENT

SHEET 1 of 1