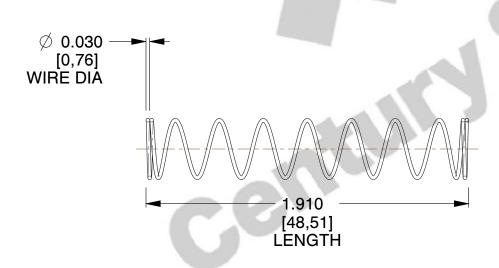

## **NOTES:**

Material : Spring Steel
 Finish : Glod Irridite

3. Ends: Closed

4. Total Coils: 10.000

5. Sugg. Max. Deflection: 0.790 (in) 6. Sugg. Max. Load: 2.300 (lbs)

7. All Drawing Dimensions are in Inches [mm]

SCALE

1.278

COMPONENT SPRINGS

11772

COMPRESSION SPRINGS

UNIT
INCH [mm]
SHEET