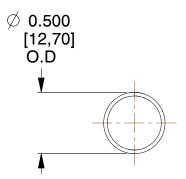

## **NOTES:**

Material : Spring Steel
 Finish : Glod Irridite

3. Ends: Closed

4. Total Coils: 10.000

5. Sugg. Max. Deflection: 0.790 (in) 6. Sugg. Max. Load: 2.300 (lbs)

7. All Drawing Dimensions are in Inches [mm]

SCALE

1.278

COMPONENT SPRINGS

11772

COMPRESSION SPRINGS

UNIT
INCH [mm]
SHEET