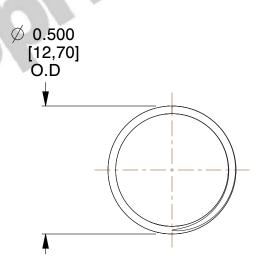

## **NOTES:**

Material : Hard Drawn
 Finish : Glod Irridite

3. Ends: Closed and Ground

4. Total Coils: 10.000

5. Sugg. Max. Deflection: 0.300 (in)6. Sugg. Max. Load: 2.300 (lbs)

7. All Drawing Dimensions are in Inches [mm]