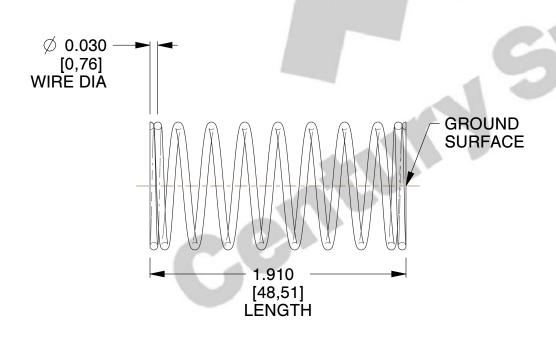

## **NOTES:**

Material : Hard Drawn
 Finish : Glod Irridite

3. Ends: Closed and Ground

4. Total Coils: 10.000

5. Sugg. Max. Deflection: 0.300 (in)6. Sugg. Max. Load: 2.300 (lbs)

7. All Drawing Dimensions are in Inches [mm]