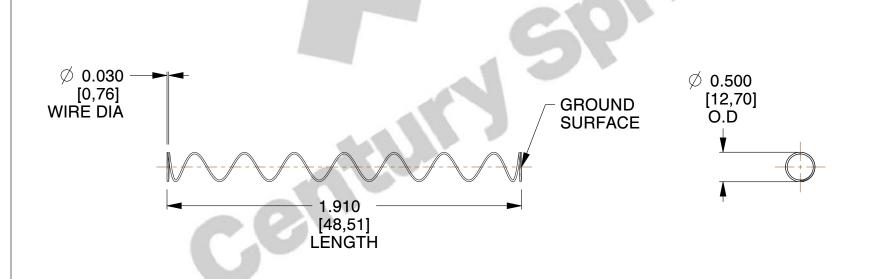

## **NOTES:**

1. Material: Hard Drawn 2. Finish: Glod Irridite

3. Ends: Closed and Ground

4. Total Coils: 10.000

5. Sugg. Max. Deflection: 3.200 (in)

6. Sugg. Max. Load: 2.300 (lbs)

7. All Drawing Dimensions are in Inches [mm]