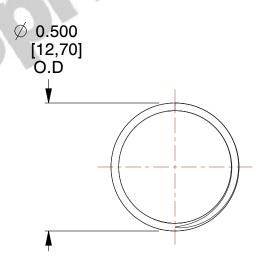

## **NOTES:**

1. Material : Spring Steel 2. Finish: Glod Irridite

3. Ends: Closed and Ground

4. Total Coils: 10.000

5. Sugg. Max. Deflection: 0.300 (in) 6. Sugg. Max. Load: 2.300 (lbs)

7. All Drawing Dimensions are in Inches [mm]

SCALE

2.667

COMPONENT 11772 **COMPRESSION SPRINGS** 

UNIT INCH [mm] SHEET

1 of 1

**SPRINGS**