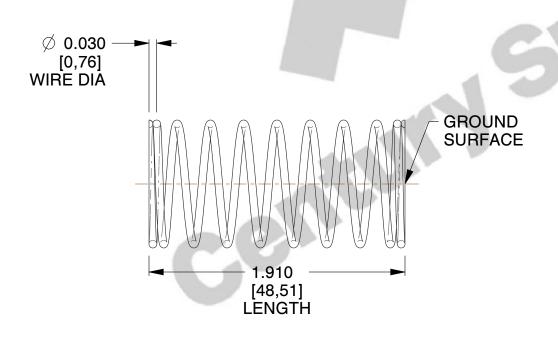

## **NOTES:**

1. Material : Spring Steel 2. Finish: Glod Irridite

3. Ends: Closed and Ground

4. Total Coils: 10.000

5. Sugg. Max. Deflection: 0.300 (in) 6. Sugg. Max. Load: 2.300 (lbs)

7. All Drawing Dimensions are in Inches [mm]

SCALE

2.667

COMPONENT 11772 **COMPRESSION SPRINGS** 

UNIT INCH [mm] SHEET

1 of 1

**SPRINGS**