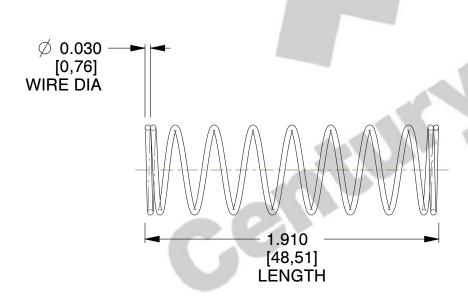

## **NOTES:**

Material : Hard Drawn
 Finish : Glod Irridite

3. Ends: Closed

4. Total Coils: 10.000

5. Sugg. Max. Deflection: 0.950 (in)6. Sugg. Max. Load: 2.300 (lbs)

7. All Drawing Dimensions are in Inches [mm]