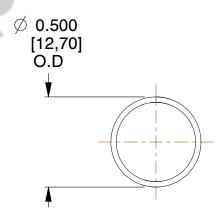

## **NOTES:**

Material : Hard Drawn
 Finish : Glod Irridite

3. Ends: Closed

4. Total Coils: 10.000

5. Sugg. Max. Deflection: 0.950 (in)6. Sugg. Max. Load: 2.300 (lbs)

7. All Drawing Dimensions are in Inches [mm]