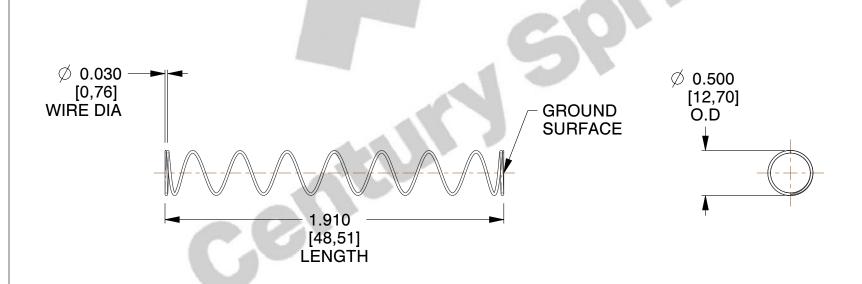

## **NOTES:**

1. Material : Spring Steel 2. Finish: Glod Irridite

3. Ends: Closed and Ground

4. Total Coils: 10.000

5. Sugg. Max. Deflection: 1.100 (in)

6. Sugg. Max. Load: 2.300 (lbs)

7. All Drawing Dimensions are in Inches [mm]