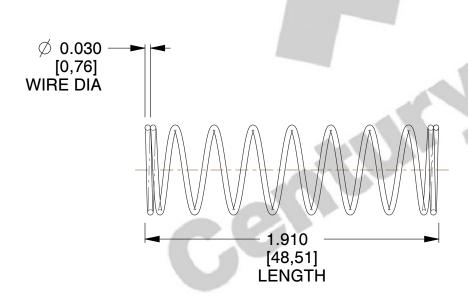

## **NOTES:**

Material : Hard Drawn
Finish : Glod Irridite

3. Ends: Closed

4. Total Coils: 10.000

5. Sugg. Max. Deflection: 0.650 (in)6. Sugg. Max. Load: 2.300 (lbs)

7. All Drawing Dimensions are in Inches [mm]

SCALE

1.878

| COMPONENT           | SPRINGS |           |
|---------------------|---------|-----------|
| 11772               |         | UNIT      |
|                     |         | INCH [mm] |
| COMPRESSION SPRINGS |         | SHEET     |
|                     |         | 1 of 1    |