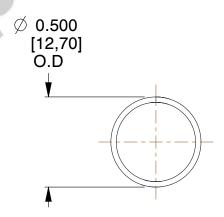

## **NOTES:**

Material : Hard Drawn
Finish : Glod Irridite

3. Ends: Closed

4. Total Coils: 10.000

5. Sugg. Max. Deflection: 0.650 (in)6. Sugg. Max. Load: 2.300 (lbs)

7. All Drawing Dimensions are in Inches [mm]