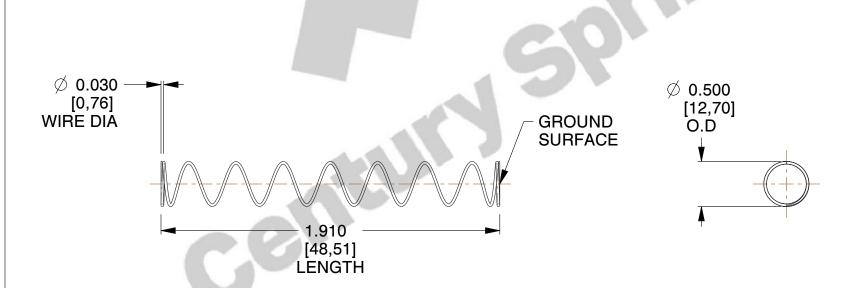

## **NOTES:**

Material : Spring Steel
 Finish : Glod Irridite

3. Ends: Closed and Ground

4. Total Coils: 10.000

5. Sugg. Max. Deflection : 2.500 (in)6. Sugg. Max. Load : 2.300 (lbs)

7. All Drawing Dimensions are in Inches [mm]