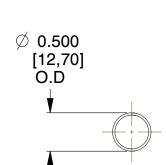

## **NOTES:**

1. Material : Spring Steel 2. Finish : Glod Irridite

3. Ends: Closed

4. Total Coils: 10.000

5. Sugg. Max. Deflection: 3.100 (in)6. Sugg. Max. Load: 2.300 (lbs)

7. All Drawing Dimensions are in Inches [mm]