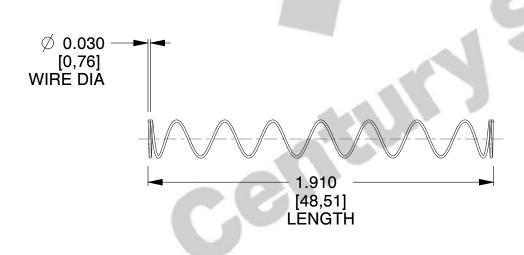

## **NOTES:**

1. Material : Spring Steel 2. Finish : Glod Irridite

3. Ends: Closed

4. Total Coils: 10.000

5. Sugg. Max. Deflection: 3.100 (in)6. Sugg. Max. Load: 2.300 (lbs)

7. All Drawing Dimensions are in Inches [mm]