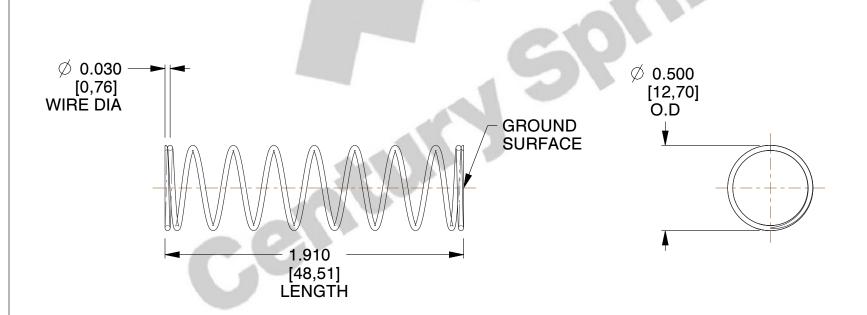

## **NOTES:**

1. Material: Spring Steel 2. Finish: Glod Irridite

3. Ends: Closed and Ground

4. Total Coils: 10.000

5. Sugg. Max. Deflection: 0.620 (in) 6. Sugg. Max. Load: 2.300 (lbs)

7. All Drawing Dimensions are in Inches [mm]

SCALE

1.778

11772

COMPONENT

**COMPRESSION SPRINGS** 

| UNIT |      |
|------|------|
| NCH  | [mm] |

**SPRINGS** 

SHEET