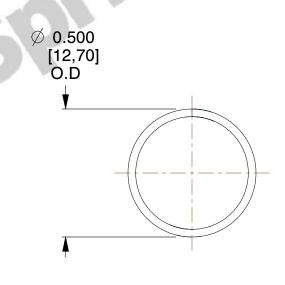

## **NOTES:**

1. Material: Music Wire 2. Finish: Glod Irridite

3. Ends: Closed

4. Total Coils: 10.000

5. Sugg. Max. Deflection: 0.780 (in) 6. Sugg. Max. Load: 2.300 (lbs)

7. All Drawing Dimensions are in Inches [mm]

SCALE

2.667

COMPONENT 11772 **COMPRESSION SPRINGS** 

UNIT INCH [mm] SHEET 1 of 1

**SPRINGS**