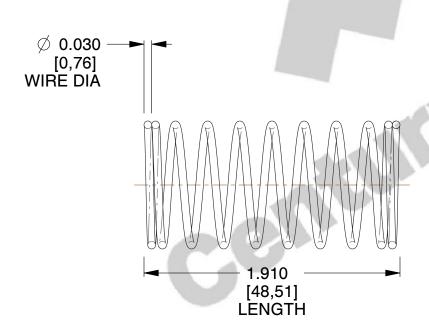

## **NOTES:**

1. Material: Music Wire 2. Finish: Glod Irridite

3. Ends: Closed

4. Total Coils: 10.000

5. Sugg. Max. Deflection: 0.780 (in) 6. Sugg. Max. Load: 2.300 (lbs)

7. All Drawing Dimensions are in Inches [mm]

SCALE

2.667

COMPONENT 11772 **COMPRESSION SPRINGS** 

UNIT INCH [mm] SHEET 1 of 1

**SPRINGS**