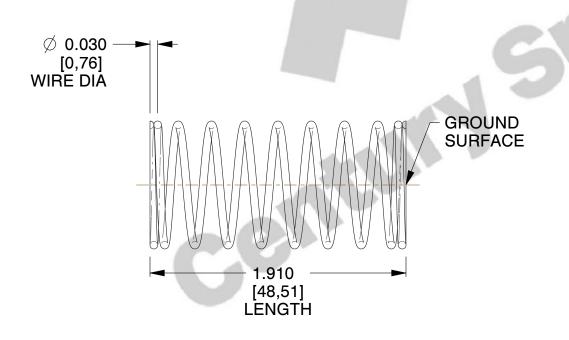

## **NOTES:**

1. Material : Spring Steel 2. Finish : Glod Irridite

3. Ends: Closed and Ground

4. Total Coils: 10.000

5. Sugg. Max. Deflection: 0.070 (in) 6. Sugg. Max. Load: 2.300 (lbs)

7. All Drawing Dimensions are in Inches [mm]

SCALE

2.667

| COMPONENT           | SPRINGS |     |
|---------------------|---------|-----|
| 11772               |         | ι   |
|                     |         | INC |
| COMPRESSION SPRINGS | SI      |     |
|                     |         |     |