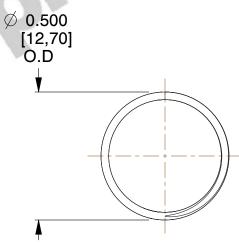

## **NOTES:**

1. Material : Spring Steel 2. Finish : Glod Irridite

3. Ends: Closed and Ground

4. Total Coils: 10.000

5. Sugg. Max. Deflection: 0.070 (in) 6. Sugg. Max. Load: 2.300 (lbs)

7. All Drawing Dimensions are in Inches [mm]