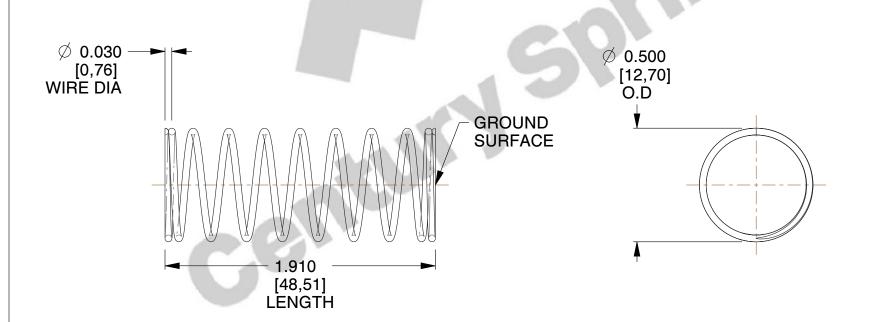

## **NOTES:**

1. Material : Spring Steel 2. Finish : Glod Irridite

3. Ends: Closed and Ground

4. Total Coils: 10.000

5. Sugg. Max. Deflection: 0.730 (in)6. Sugg. Max. Load: 2.300 (lbs)

7. All Drawing Dimensions are in Inches [mm]

SCALE

2.367

COMPONENT

11772

COMPRESSION SPRINGS

UNIT

**SPRINGS** 

INCH [mm]