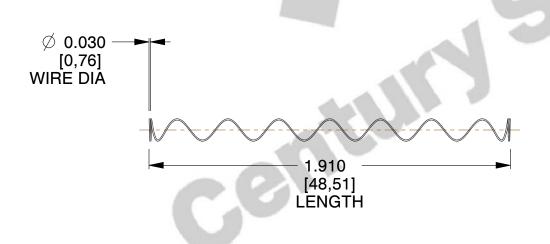

## **NOTES:**

1. Material : Spring Steel 2. Finish: Glod Irridite

3. Ends: Closed

4. Total Coils: 10.000

5. Sugg. Max. Deflection: 4.300 (in) 6. Sugg. Max. Load: 2.300 (lbs)

7. All Drawing Dimensions are in Inches [mm]