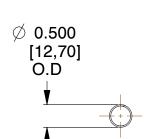

## **NOTES:**

1. Material : Spring Steel 2. Finish: Glod Irridite

3. Ends: Closed

4. Total Coils: 10.000

5. Sugg. Max. Deflection: 4.300 (in) 6. Sugg. Max. Load: 2.300 (lbs)

7. All Drawing Dimensions are in Inches [mm]