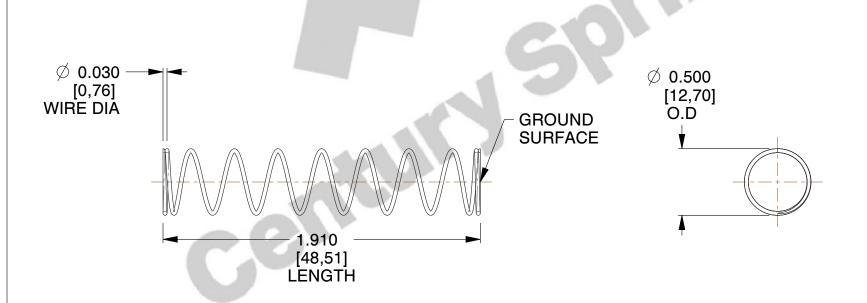

## **NOTES:**

1. Material: Spring Steel 2. Finish: Glod Irridite

3. Ends: Closed and Ground

4. Total Coils: 10.000

5. Sugg. Max. Deflection: 1.400 (in) 6. Sugg. Max. Load: 2.300 (lbs)

7. All Drawing Dimensions are in Inches [mm]

SCALE

1.389

11772

COMPONENT

**COMPRESSION SPRINGS** 

UNIT

**SPRINGS** 

INCH [mm]