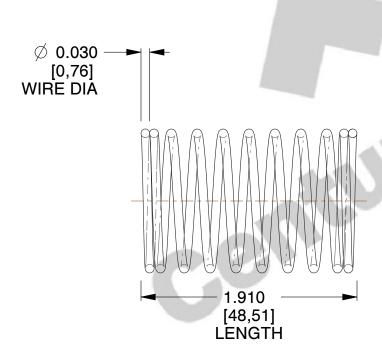

## **NOTES:**

1. Material : Music Wire 2. Finish : Glod Irridite

3. Ends: Closed

4. Total Coils: 10.000

5. Sugg. Max. Deflection: 0.560 (in)6. Sugg. Max. Load: 2.300 (lbs)

7. All Drawing Dimensions are in Inches [mm]