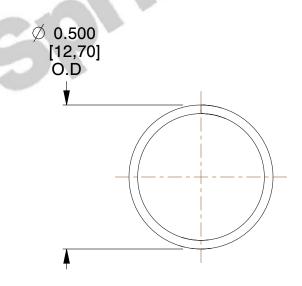

## **NOTES:**

1. Material : Music Wire 2. Finish : Glod Irridite

3. Ends: Closed

4. Total Coils: 10.000

5. Sugg. Max. Deflection: 0.560 (in)6. Sugg. Max. Load: 2.300 (lbs)

7. All Drawing Dimensions are in Inches [mm]