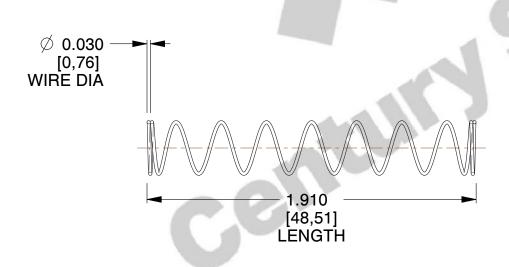

## **NOTES:**

1. Material : Music Wire 2. Finish : Glod Irridite

3. Ends: Closed

4. Total Coils: 10.000

5. Sugg. Max. Deflection: 1.300 (in) 6. Sugg. Max. Load: 2.300 (lbs)

7. All Drawing Dimensions are in Inches [mm]