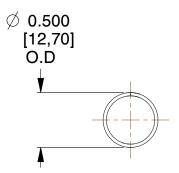

## **NOTES:**

1. Material : Music Wire 2. Finish : Glod Irridite

3. Ends: Closed

4. Total Coils: 10.000

5. Sugg. Max. Deflection: 1.300 (in) 6. Sugg. Max. Load: 2.300 (lbs)

7. All Drawing Dimensions are in Inches [mm]