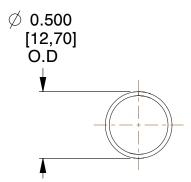

## **NOTES:**

1. Material : Spring Steel 2. Finish : Glod Irridite

3. Ends: Closed

4. Total Coils: 10.000

Sugg. Max. Deflection: 1.200 (in)
 Sugg. Max. Load: 2.300 (lbs)

7. All Drawing Dimensions are in Inches [mm]