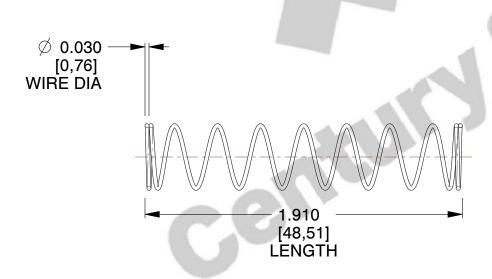

## **NOTES:**

1. Material : Spring Steel 2. Finish : Glod Irridite

3. Ends: Closed

4. Total Coils: 10.000

Sugg. Max. Deflection: 1.200 (in)
 Sugg. Max. Load: 2.300 (lbs)

7. All Drawing Dimensions are in Inches [mm]