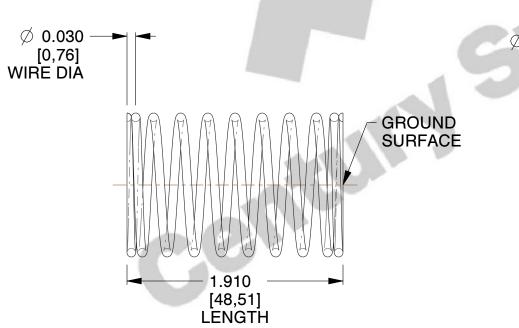

## **NOTES:**

1. Material : Spring Steel 2. Finish : Glod Irridite

3. Ends: Closed and Ground

4. Total Coils: 10.000

5. Sugg. Max. Deflection: 0.400 (in) 6. Sugg. Max. Load: 2.300 (lbs)

7. All Drawing Dimensions are in Inches [mm]

SCALE

3.000

COMPONENT

11772

COMPRESSION SPRINGS

UNIT

**SPRINGS** 

INCH [mm]