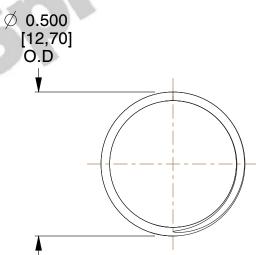

## **NOTES:**

1. Material : Spring Steel 2. Finish : Glod Irridite

3. Ends: Closed and Ground

4. Total Coils: 10.000

5. Sugg. Max. Deflection: 0.400 (in) 6. Sugg. Max. Load: 2.300 (lbs)

7. All Drawing Dimensions are in Inches [mm]

SCALE

3.000

COMPONENT

11772

COMPRESSION SPRINGS

UNIT

**SPRINGS** 

INCH [mm]