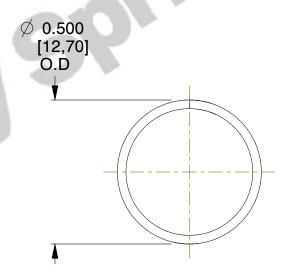

## **NOTES:**

Material : Spring Steel
 Finish : Glod Irridite

3. Ends: Closed

4. Total Coils: 10.000

5. Sugg. Max. Deflection: 0.030 (in)6. Sugg. Max. Load: 2.300 (lbs)

7. All Drawing Dimensions are in Inches [mm]