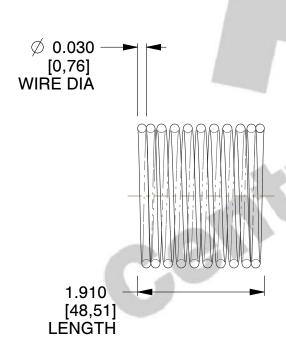

## **NOTES:**

Material : Spring Steel
 Finish : Glod Irridite

3. Ends: Closed

4. Total Coils: 10.000

5. Sugg. Max. Deflection: 0.030 (in)6. Sugg. Max. Load: 2.300 (lbs)

7. All Drawing Dimensions are in Inches [mm]