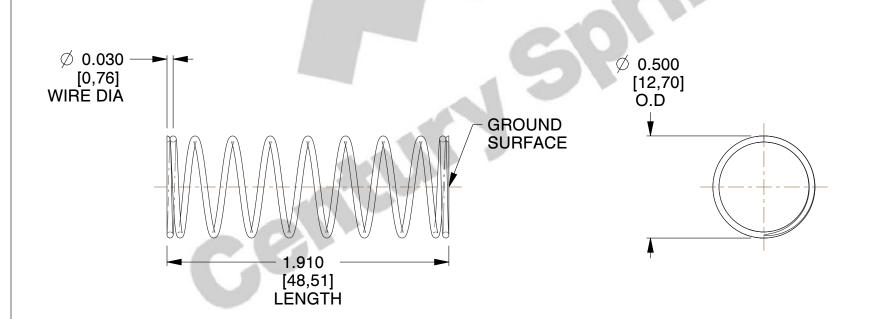

## **NOTES:**

Material : Spring Steel
Finish : Glod Irridite

3. Ends: Closed and Ground

4. Total Coils: 10.000

5. Sugg. Max. Deflection: 0.300 (in)6. Sugg. Max. Load: 2.300 (lbs)

7. All Drawing Dimensions are in Inches [mm]

SCALE

2.128

| COMPONENT           | SPRINGS |           |
|---------------------|---------|-----------|
| 11772               |         | UNIT      |
|                     |         | INCH [mm] |
| COMPRESSION SPRINGS |         | SHEET     |
|                     |         |           |