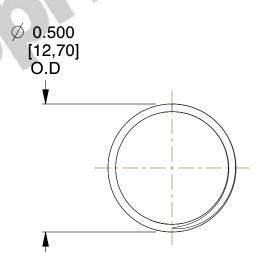

## **NOTES:**

1. Material : Spring Steel 2. Finish: Glod Irridite

3. Ends: Closed and Ground

4. Total Coils: 10.000

5. Sugg. Max. Deflection: 0.520 (in) 6. Sugg. Max. Load: 2.300 (lbs)

7. All Drawing Dimensions are in Inches [mm]