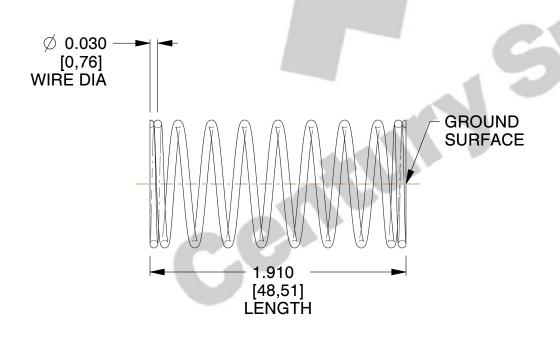

## **NOTES:**

1. Material : Spring Steel 2. Finish: Glod Irridite

3. Ends: Closed and Ground

4. Total Coils: 10.000

5. Sugg. Max. Deflection: 0.520 (in) 6. Sugg. Max. Load: 2.300 (lbs)

7. All Drawing Dimensions are in Inches [mm]