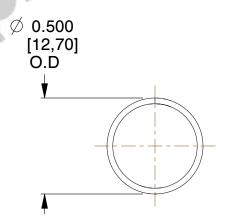

## **NOTES:**

1. Material : Music Wire 2. Finish : Glod Irridite

3. Ends: Closed

4. Total Coils: 10.000

5. Sugg. Max. Deflection : 1.200 (in)6. Sugg. Max. Load : 2.000 (lbs)

7. All Drawing Dimensions are in Inches [mm]