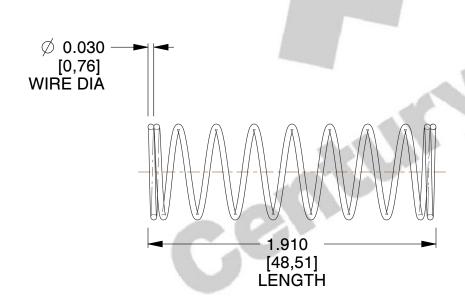

## **NOTES:**

1. Material : Music Wire 2. Finish : Glod Irridite

3. Ends: Closed

4. Total Coils: 10.000

5. Sugg. Max. Deflection : 1.200 (in)6. Sugg. Max. Load : 2.000 (lbs)

7. All Drawing Dimensions are in Inches [mm]