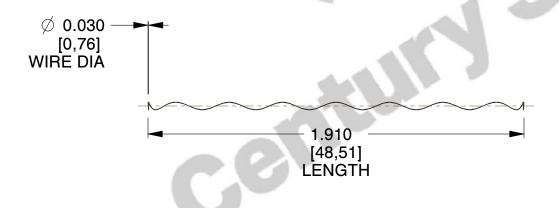

## **NOTES:**

Material : Spring Steel
Finish : Glod Irridite

3. Ends: Closed

4. Total Coils: 10.000

5. Sugg. Max. Deflection: 6.200 (in)6. Sugg. Max. Load: 2.300 (lbs)

7. All Drawing Dimensions are in Inches [mm]