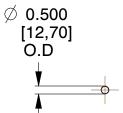

## **NOTES:**

Material : Spring Steel
Finish : Glod Irridite

3. Ends: Closed

4. Total Coils: 10.000

5. Sugg. Max. Deflection: 6.200 (in)6. Sugg. Max. Load: 2.300 (lbs)

7. All Drawing Dimensions are in Inches [mm]