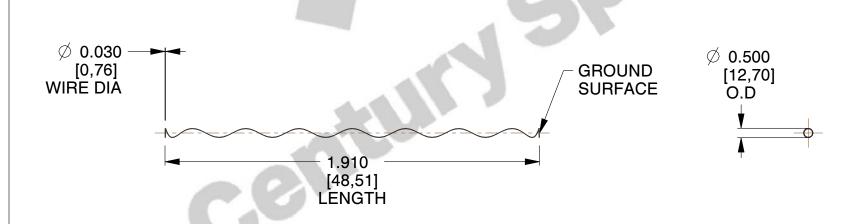

## **NOTES:** 1. Material : Spring Steel

2. Finish: Glod Irridite 3. Ends: Closed and Ground

4. Total Coils: 10.000

5. Sugg. Max. Deflection: 5.000 (in) 6. Sugg. Max. Load: 2.300 (lbs)

7. All Drawing Dimensions are in Inches [mm]