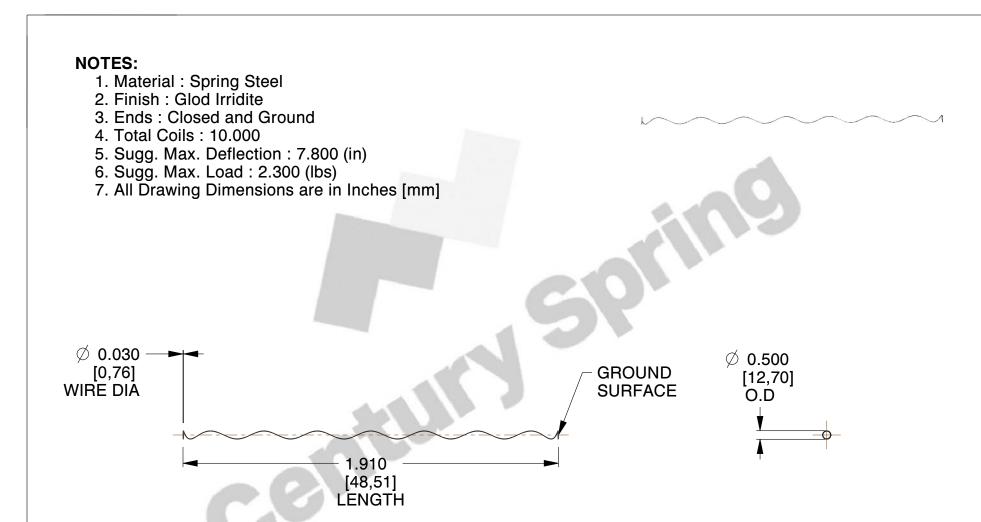

SCALE

0.178

COMPONENT SPRINGS

COMPRESSION SPRINGS

UNIT
INCH [mm]
SHEET

1 of 1