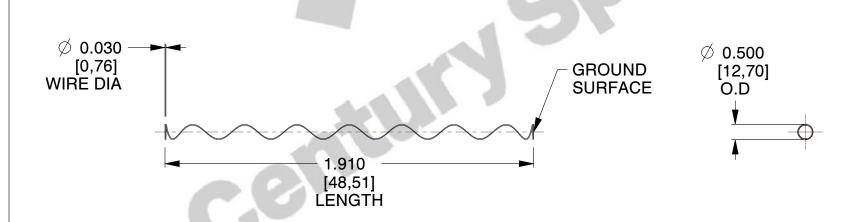

Material : Hard Drawn
 Finish : Glod Irridite

3. Ends: Closed and Ground

4. Total Coils: 10.000

5. Sugg. Max. Deflection: 1.300 (in) 6. Sugg. Max. Load: 2.300 (lbs)

7. All Drawing Dimensions are in Inches [mm]