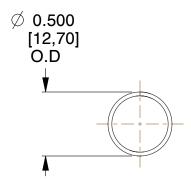

## **NOTES:**

1. Material : Spring Steel 2. Finish: Glod Irridite

3. Ends: Closed

4. Total Coils: 10.000

5. Sugg. Max. Deflection: 1.000 (in) 6. Sugg. Max. Load: 2.300 (lbs)

7. All Drawing Dimensions are in Inches [mm]

SCALE

1.333

COMPONENT 11772 **COMPRESSION SPRINGS** 

UNIT INCH [mm] SHEET 1 of 1

**SPRINGS**