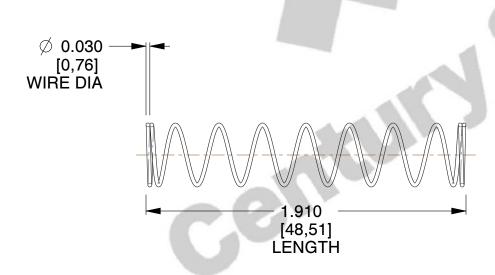

## **NOTES:**

1. Material : Spring Steel 2. Finish: Glod Irridite

3. Ends: Closed

4. Total Coils: 10.000

5. Sugg. Max. Deflection: 1.000 (in) 6. Sugg. Max. Load: 2.300 (lbs)

7. All Drawing Dimensions are in Inches [mm]

SCALE

1.333

COMPONENT 11772 **COMPRESSION SPRINGS** 

UNIT INCH [mm] SHEET 1 of 1

**SPRINGS**