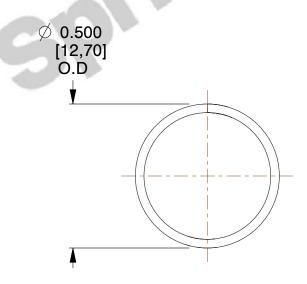

## **NOTES:**

1. Material : Spring Steel 2. Finish : Glod Irridite

3. Ends: Closed

4. Total Coils: 10.000

5. Sugg. Max. Deflection: 0.190 (in) 6. Sugg. Max. Load: 2.300 (lbs)

7. All Drawing Dimensions are in Inches [mm]