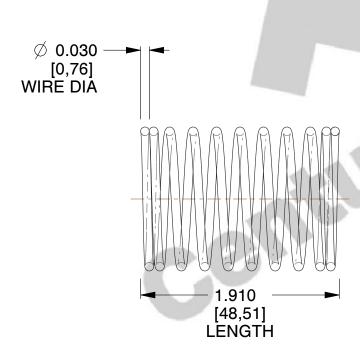

## **NOTES:**

1. Material : Spring Steel 2. Finish : Glod Irridite

3. Ends: Closed

4. Total Coils: 10.000

5. Sugg. Max. Deflection: 0.190 (in) 6. Sugg. Max. Load: 2.300 (lbs)

7. All Drawing Dimensions are in Inches [mm]