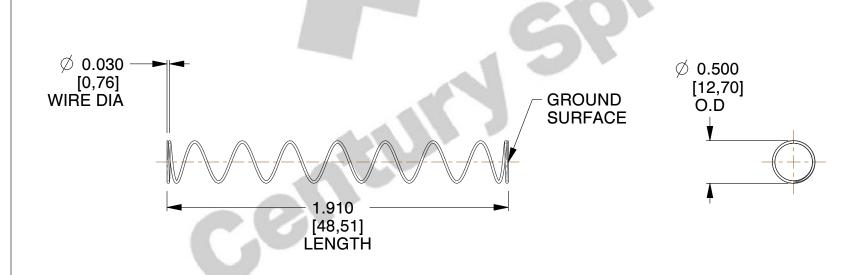

## **NOTES:**

1. Material : Spring Steel 2. Finish : Glod Irridite

3. Ends: Closed and Ground

4. Total Coils: 10.000

5. Sugg. Max. Deflection: 1.400 (in)6. Sugg. Max. Load: 2.300 (lbs)

7. All Drawing Dimensions are in Inches [mm]