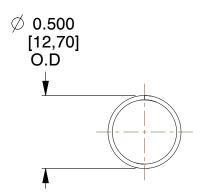

## **NOTES:**

Material : Spring Steel
Finish : Glod Irridite

3. Ends: Closed

4. Total Coils: 10.000

Sugg. Max. Deflection: 0.760 (in)
Sugg. Max. Load: 2.300 (lbs)

7. All Drawing Dimensions are in Inches [mm]