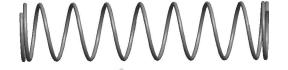

## **NOTES:**

Material : Spring Steel
Finish : Glod Irridite

3. Ends: Closed

4. Total Coils: 10.000

Sugg. Max. Deflection: 0.760 (in)
Sugg. Max. Load: 2.300 (lbs)

7. All Drawing Dimensions are in Inches [mm]