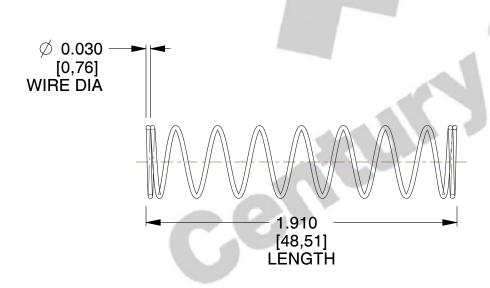

## **NOTES:**

Material : Spring Steel
Finish : Glod Irridite

3. Ends: Closed

4. Total Coils: 10.000

Sugg. Max. Deflection: 0.760 (in)
Sugg. Max. Load: 2.300 (lbs)

7. All Drawing Dimensions are in Inches [mm]