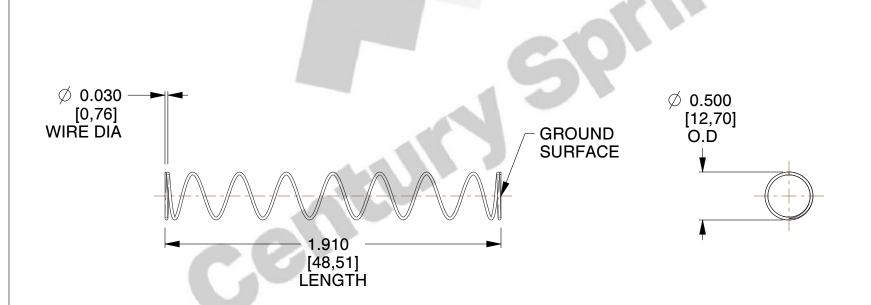

## **NOTES:**

Material : Hard Drawn
 Finish : Glod Irridite

3. Ends: Closed and Ground

4. Total Coils: 10.000

5. Sugg. Max. Deflection: 2.700 (in)6. Sugg. Max. Load: 2.300 (lbs)

7. All Drawing Dimensions are in Inches [mm]